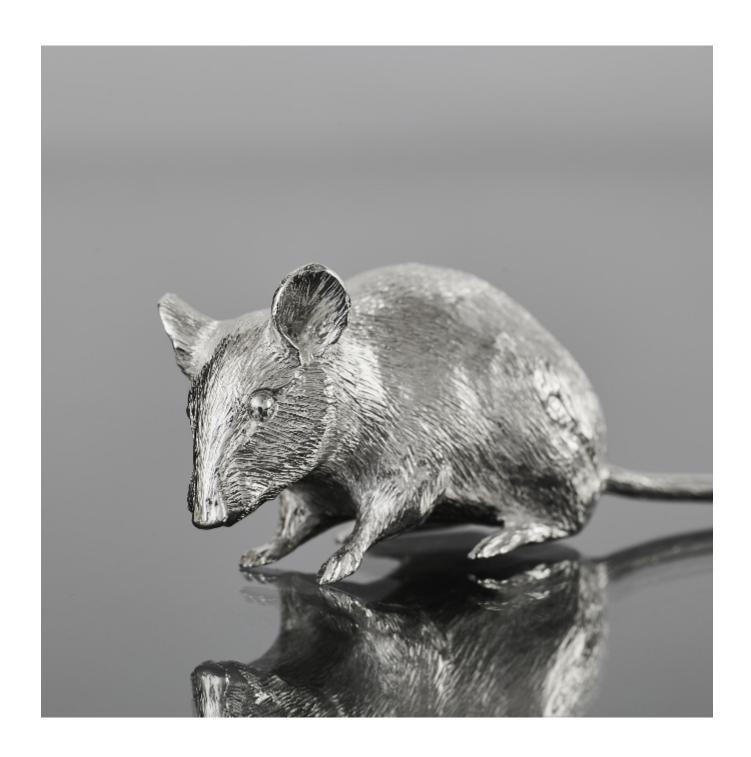

## LANGFORDS Antique & Contemporary Silver

Large silver mouse model

£455

REF: 8562

Height: 27 mm (1.06") Width: 100 mm (3.94")

Weight: 55 g

## Description

Our large silver mouse, in a rummaging pose, is cast in heavy gauge sterling silver using the traditional, centuries-old technique of lost wax casting where molten silver is poured into a mould that has been created by means of a wax model. Once the silver has solidified, the wax model is melted and drained away. Each of our models is then individually hand chased to produce the lifelike effect seen in the finished animal.