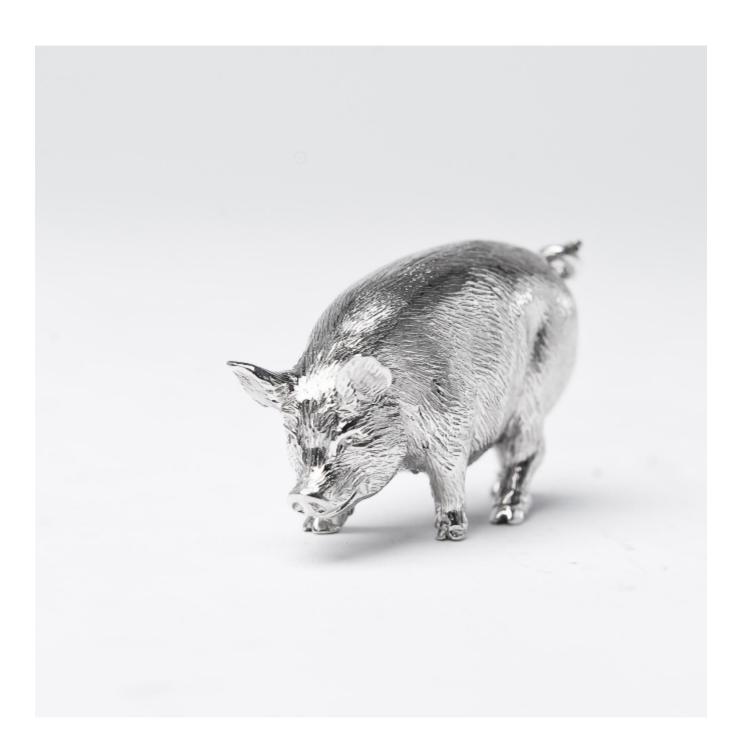

## Silver pig model - eating

## Description

With all the piggy features you would expect, our sterling silver model pigs have nicely crafted perky ears, curly tails and stocky bodies. This model is in a truffle snuffling pose. Since pigs and piglets are smart and very social animals, they've found a new place in popular film and literary culture.

We have a range of heavy quality pig models which are cast in sterling silver using the traditional, centuriesold technique of lost wax casting where molten silver is poured into a mould that has been created by means of a wax model. Once the silver has solidified, the wax model is melted and drained away. Each of our models is then individually hand chased to produce the lifelike effect seen in the finished piece.