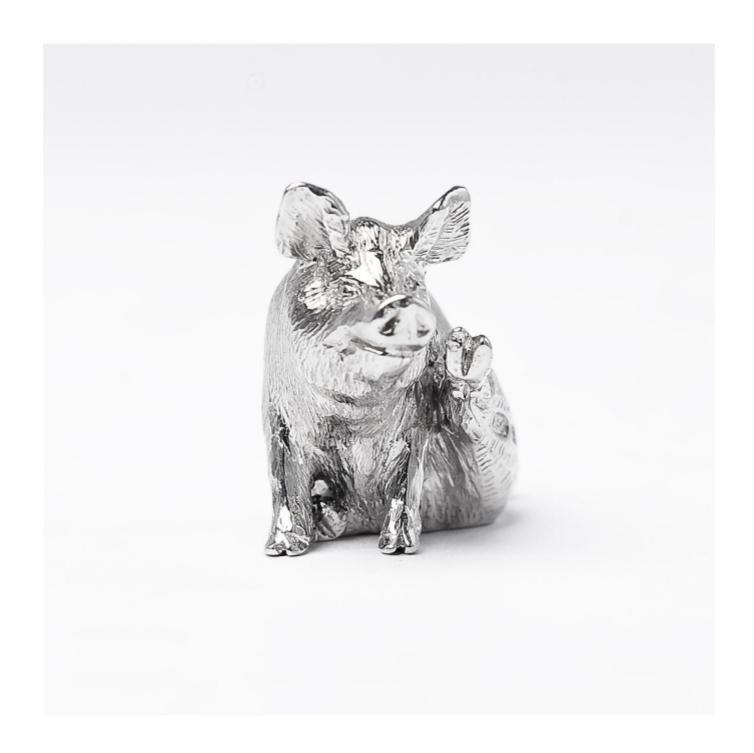

Silver pig model - scratching

£365

REF: 4471

Height: 32 mm (1.26") Width: 32 mm (1.26")

Weight: 32.3 g

## Description

With all the piggy features you would expect, our sterling silver model pigs have nicely crafted perky ears, curly tails and stocky bodies. This model is in a scratching pose. Since pigs and piglets are smart and very social animals, they've found a new place in popular film and literary culture.