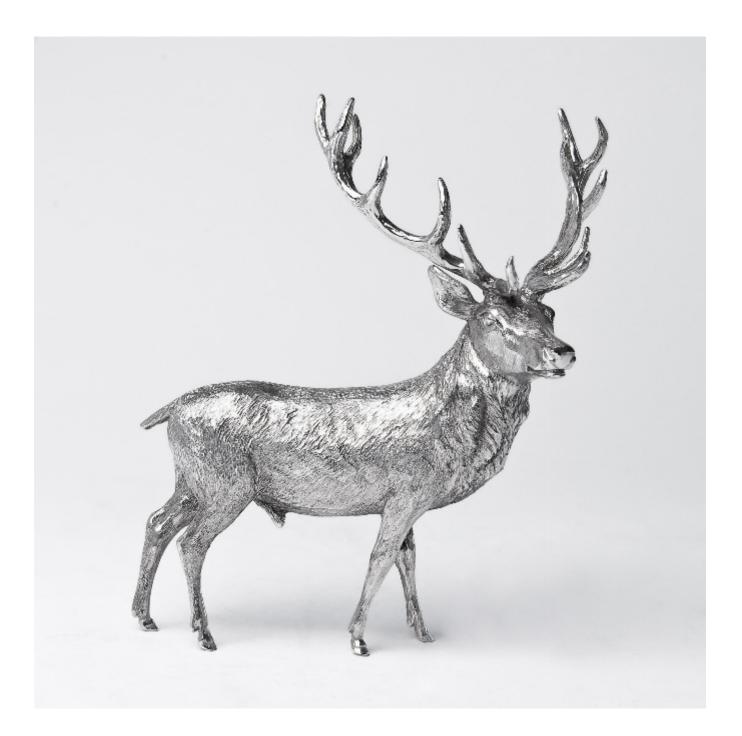

## Silver stag model

REF: 4461 Height: 170 mm (6.69") Width: 140 mm (5.51") Weight: 376 g

## Description

Striking model of a proud stag cast in solid silver and beautifully proportioned and this imposing creature is finely hand chased to give faithful detail.

Our heavy quality models are cast in sterling silver using the traditional centuries-old technique of 'lost wax' casting where each one is then individually hand chased to produce the lifelike effect seen in the finished piece.