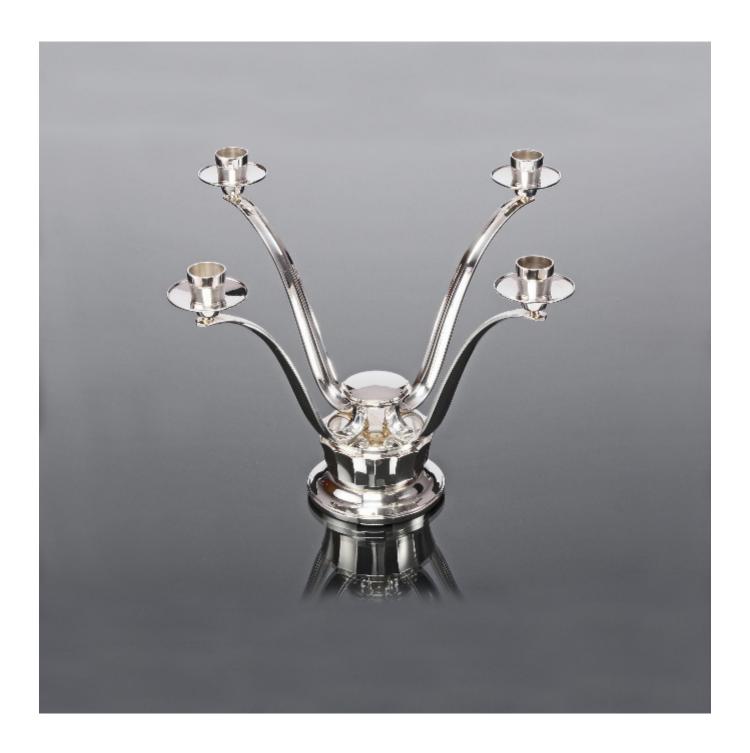

## Asprey 4-light mid-century silver candelabrum

Asprey & Co

£3,250

REF: 5410

Height: 235 mm (9.25") Width: 355 mm (13.98")

Weight: 1166 g

## Description

Stylish, modern silver candelabrum made in 1960 by Asprey & Co, jewellers to the Crown. The panelled round base holds four elegantly curved arms, each surmounted by a silver candleholder and drip pan. It is a substantial piece and is not filled.