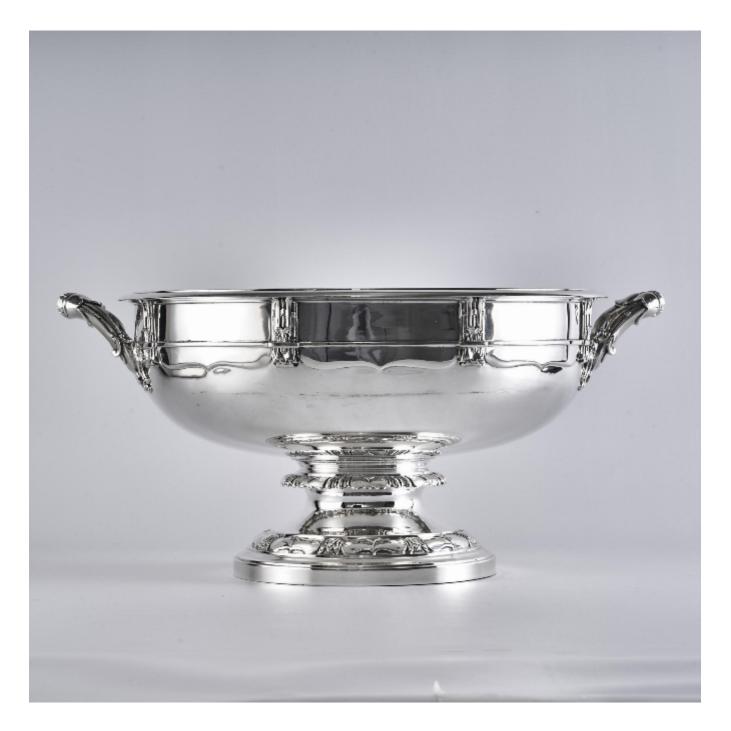

## Large Art Deco style silver bowl

Goldsmiths & Silversmiths Co

## Description

Excellent, large Art Deco style silver bowl centrepiece suitable either for displaying fruit or flowers but it would also make a fabulous presentation piece.

The Art Deco styling and motifs can be seen around the body and base, as well as on the on the cast and applied handles. A silver girdle surrounds the body and sections around the bowl are hand chased.

Art Deco was the popular design style spreading across Europe in the 1920s and 1930s and characterised especially by sleek geometric or stylised forms. It represented luxury, glamour, exuberance, and faith in social and technological progress.