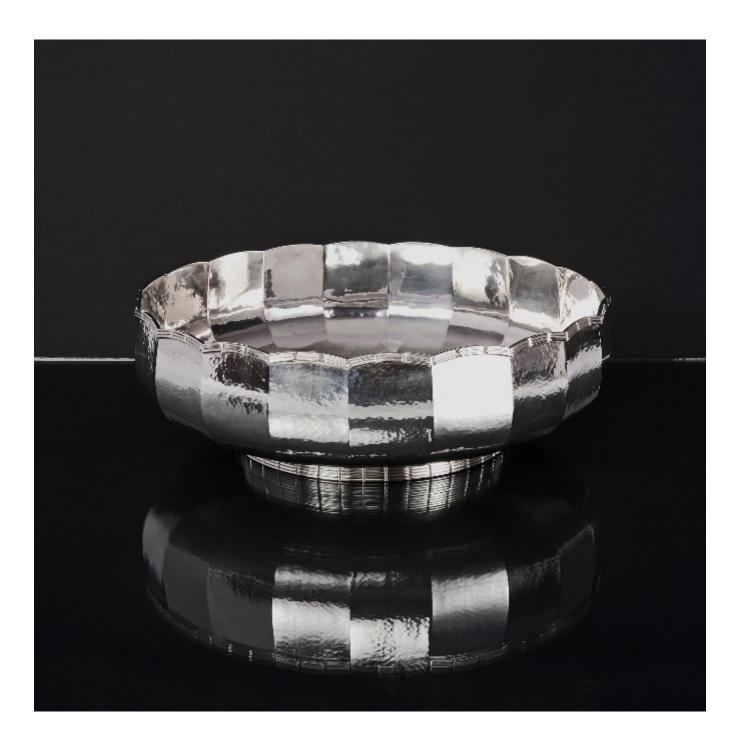

## Description

Really useful, large, decorative, mid-century-style handmade silver bowl, perfect as the centrepiece to a table or sideboard. Made by Asprey & Co, this hand-raised shallow and panelled bowl is hammered in a multi-faceted, stippled design and surmounted by a wavy rim decorated with applied, reeded mounts. The bowl rests on a collet base decorated in a similar fashion to the rim.

This piece would perfectly suit being used as a fruit bowl or to feature a floral display.