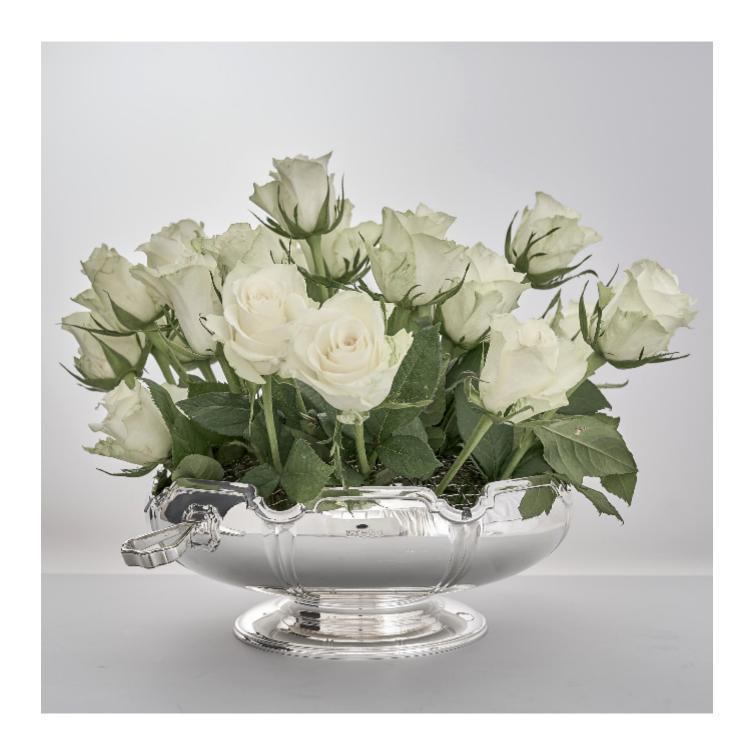

## Description

Sterling silver rose bowl in a compressed circular form sitting on a spreading circular base and edged with an applied, scalloped decorative rim. The shallow body features simple hand chased panels that decorate the body both outside and inside the bowl. Two cast, hinged handles sit on either side of the bowl and a removable mesh frame sits over the bowl to hold flowers in place.