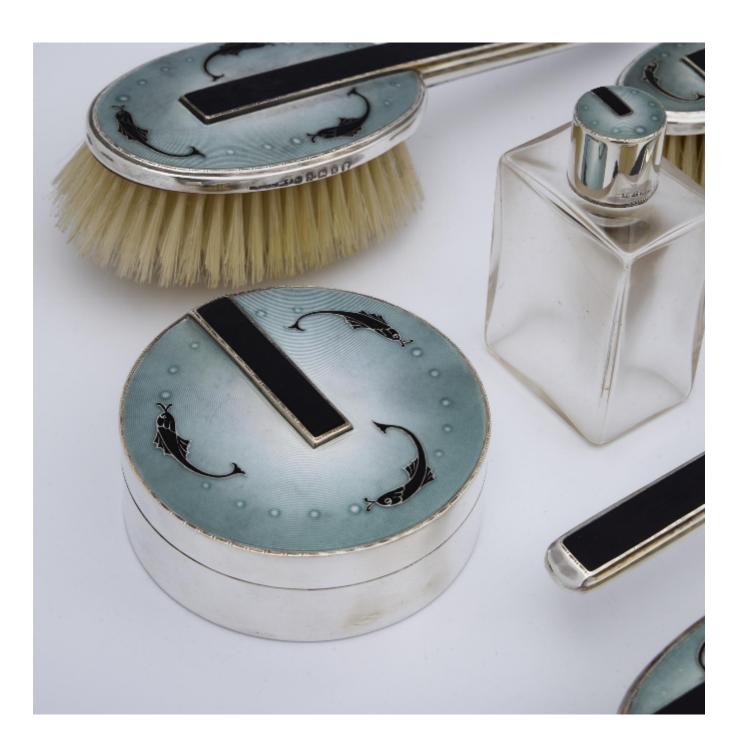

## Description

Most stylish and special Art-Deco-period silver and enamel vanity set in its original fitted green leather travel case, lined with green satin. Each piece is finely decorated with beautiful stylised black enamel flying fish, blowing bubbles, against a pale blue green ground. The dresser mirror that is fitted into the case lid is similarly decorated.

The set comprises a dresser mirror fitted into the case lid, four brushes, hand mirror, round glass cosmetic jar, rectangular glass box, comb and shoe buttoner.