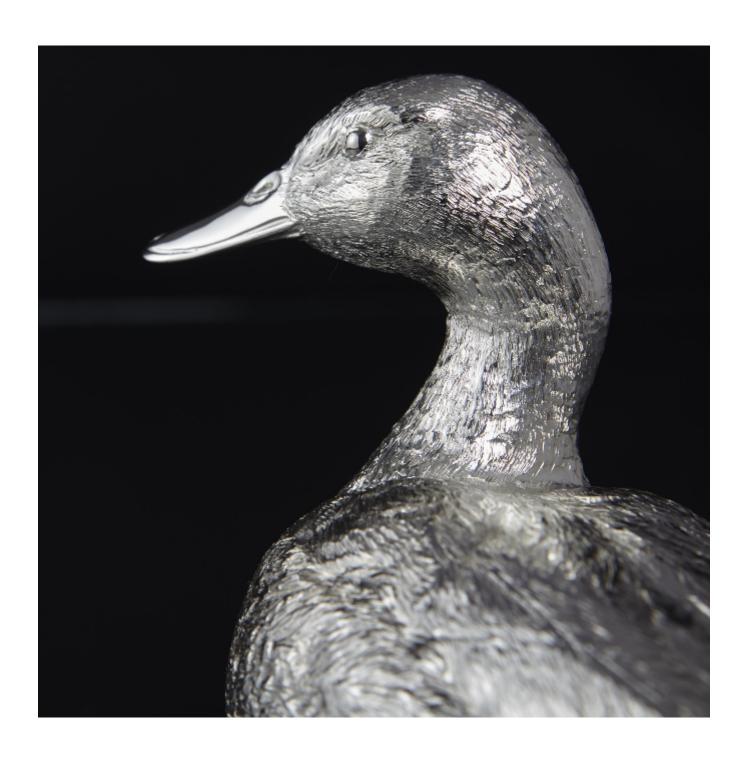

## LANGFORDS Antique & Contemporary Silver

Large silver mallard drake

Sold

REF: 6958

Height: 115 mm (4.53") Width: 150 mm (5.91")

Weight: 510 g

## Description

Whether living in an urban environment or in the country, we have a fondness for the mallard and this is large and nicely detailed sterling silver model of a dabbling mallard drake, carefully cast in a standing pose. A mallard duck is also available separately.

Langfords' heavy quality models are cast in sterling silver using the traditional, centuries-old technique of lost wax casting where molten silver is poured into a mould that has been created by means of a wax model. Once the silver has solidified, the wax model is melted and drained away. Each model is then individually hand chased to produce the lifelike effect seen in the finished piece.