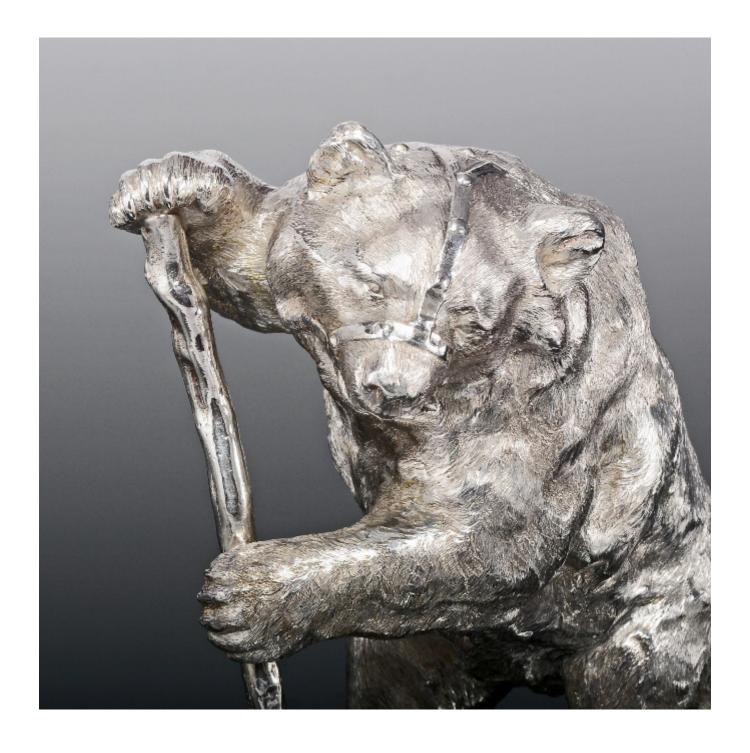

## Description

This modern silver model of a circus bear is heavily cast in sterling silver and has a wonderful lifelike finish, with hand-chased details that bring out the realistic effect and details of his coat, features and imposing body.

Featuring a strap-like muzzle to his face, this silver bear model stands on his hind legs and is grasping a pole. The natural power of a bear certainly comes out in this impressive silver model model.