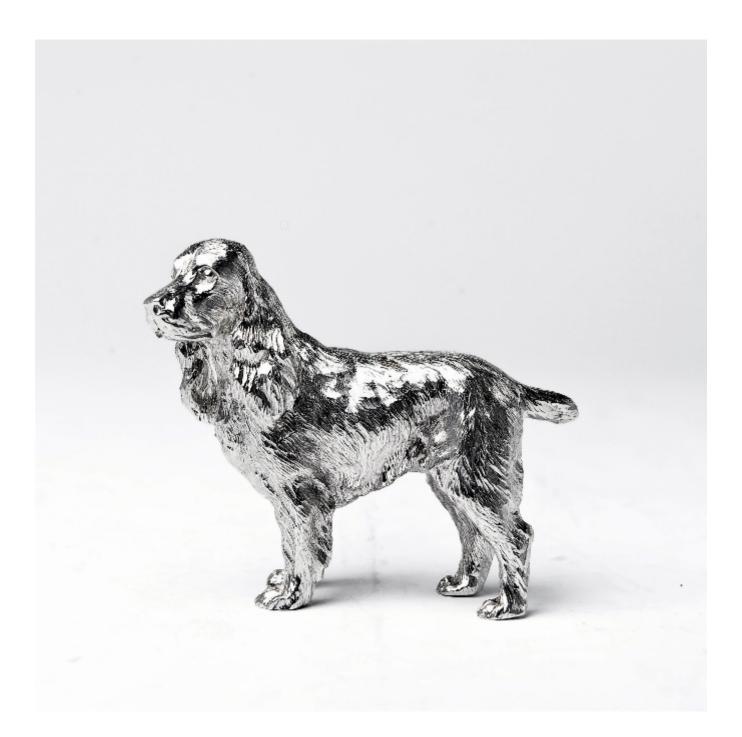

## Silver cocker spaniel

## Description

The English cocker spaniel has strong hunting instincts and likes few things better than to go out in search of birds. Our silver model cocker spaniel features the characteristic long ears, a silky, wavy coat, docked tail and a soft expression.