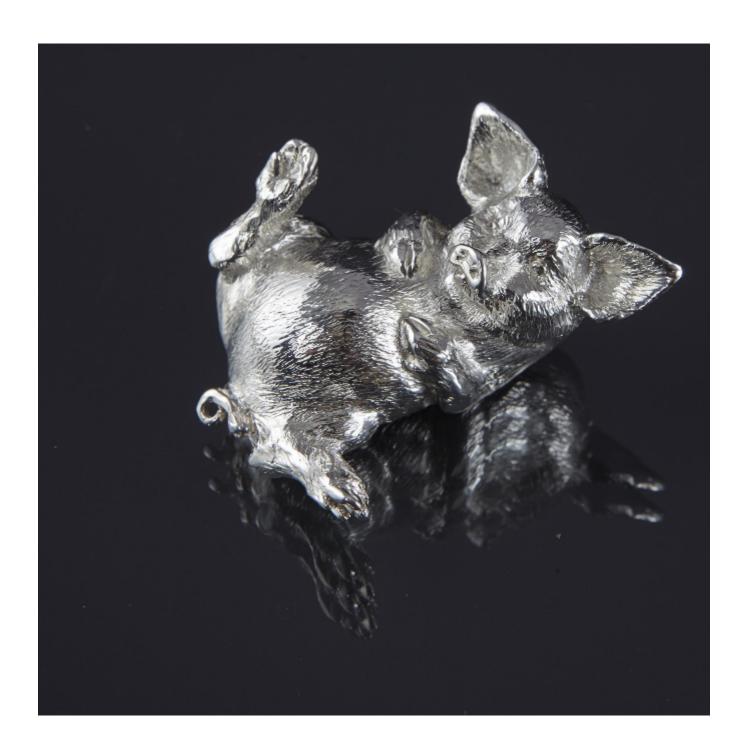

## LANGFORDS Antique & Contemporary Silver

Silver pig model - lying back

Sold

REF: 6960

Height: 53 mm (2.09") Width: 45 mm (1.77")

Weight: 90 g

## Description

Since pigs and piglets are smart and very social animals, they've found a new place in popular film and literary culture.

Langfords' range of heavy quality pig models are cast in sterling silver using the traditional, centuries-old technique of lost wax casting where molten silver is poured into a mould that has been created by means of a wax model. Once the silver has solidified, the wax model is melted and drained away. Each of our models is then individually hand chased to produce the lifelike effect seen in the finished piece.