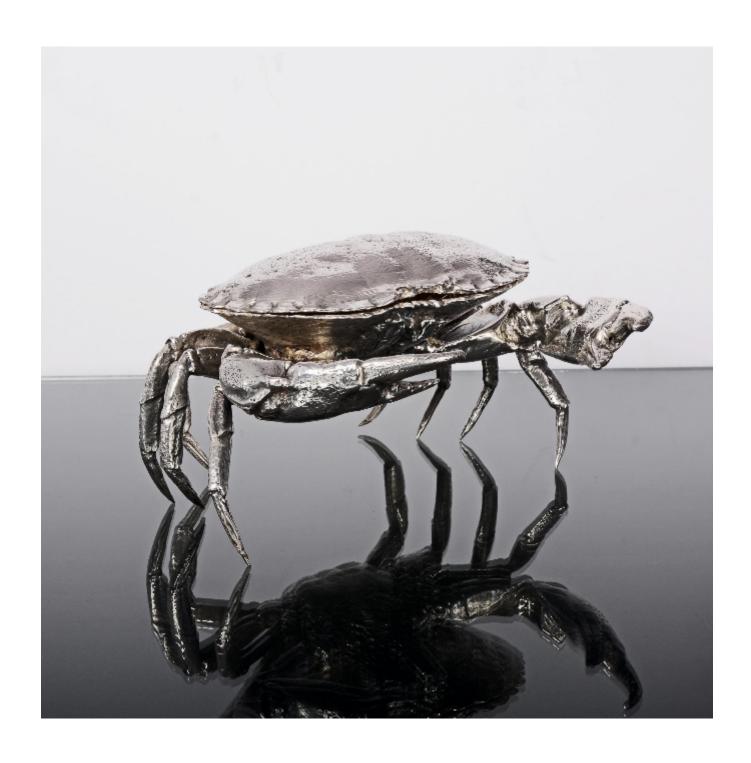

## 1st quality French silver crab dish

Maker Not Recorded

Sold

REF: 6827

Height: 115 mm (4.53") Width: 225 mm (8.86") Depth: 215 mm (8.46")

Weight: 1520 g

## Description

This is a magnificent 1st quality (95% pure silver) dish cast and hand finished in the form of a lifesize crab. The model is beautifully made and finished in superb detail. The crab's silver shell cover is hinged and opens to reveal a polished interior where seafood or caviar could be served, but it is a wonderful decorative piece in its own right.