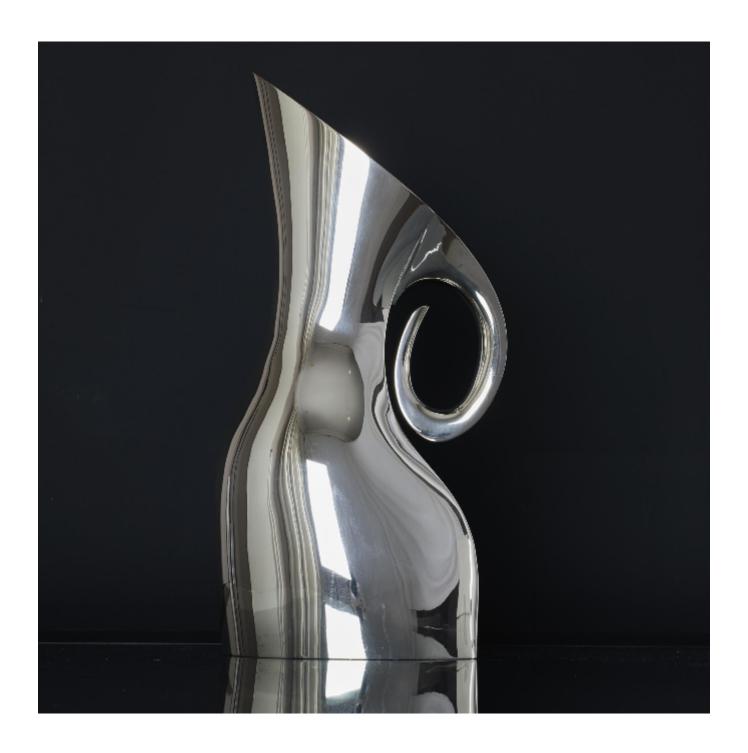

## Description

This wonderful, large modern water pitcher was made in the early 21st century by renowned jewellers Boodle & Dunthorne. With plain polished surfaces of curving form, the angled top steeply slants and the integral handle scrolls down. The elliptical opening reveals a gilt interior.

As well as being an unusual and stylish design, this jug is a hugely practical piece and it pours beautifully!

If you like this water jug, we have an identical one in a smaller size.