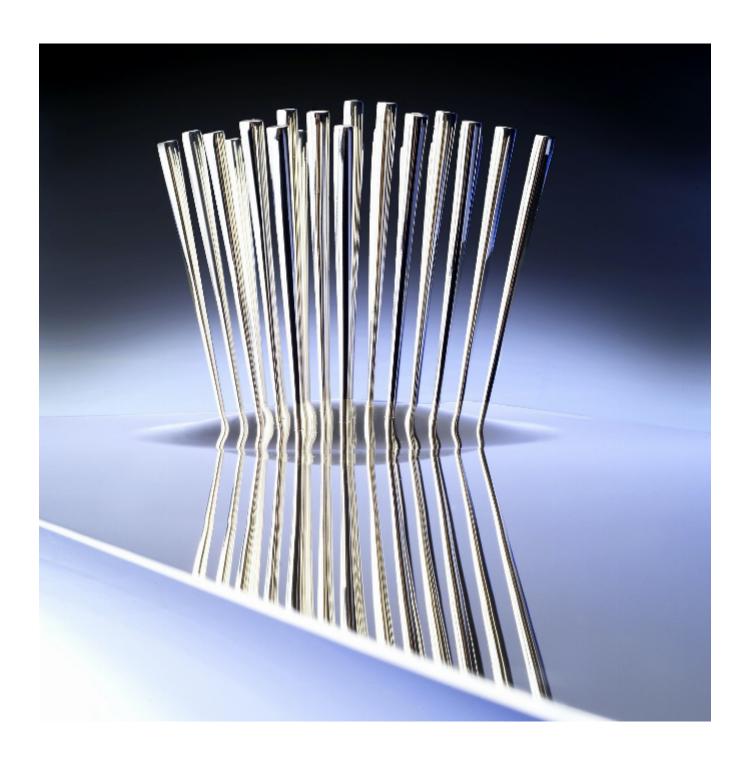

## Description

This silver cocktail tray is the latest design by French architectural, industrial and furniture designer, Jean Marie Massaud, for De Vecchi and demonstrates a skilful balance of the sinuous and the linear.

The horizontal flat surface contrasts with the vertical cocktail sticks, which can be plucked out to pierce canapés on the tray, are clasped in a gentle groove. It is a beautiful example of functional design meeting architecture and therefore transcends fashion.