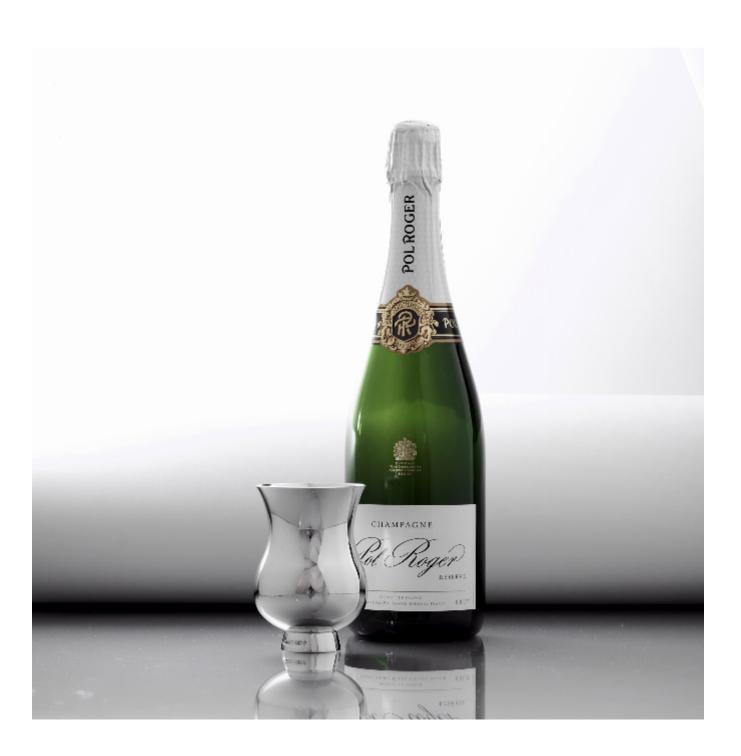

## Tulip-shaped silver Champagne goblet

Langfords

## £895

REF: 9211 Height: 97 mm (3.82") Diameter: 65 mm (2.56") Weight: 128 g

## Description

This is the ideal shape from which to drink Champagne! The silver stays colder for longer and the Champagne will taste as good as can be when drunk from this shaped vessel. The polished interior ensures that it will hold the bubble for longer and the flared rim allows the bouquet to shine through.

Naturally we have filled this magnificent antique cooler with our Champagne of choice - Pol Roger; Sir Winston Churchill's favourite Champagne house.

This beaker can be supplied with personalised engraving; this shape and style also lends itself to be used for ceremonial purposes' such as a Kiddush cup, etc.