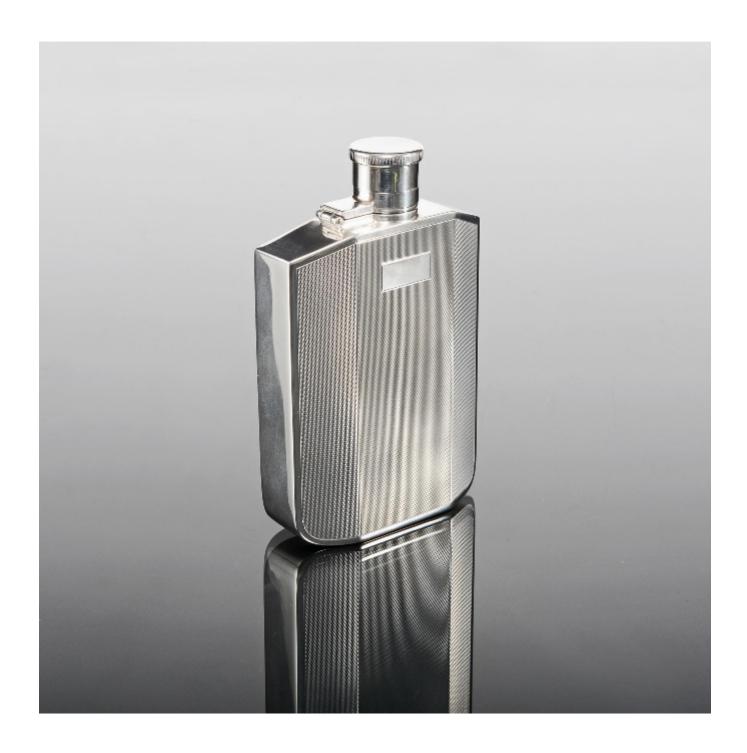

## Description

Very handsome Art Deco style silver hip flask made to resemble a stylised car radiator. The panelled fascia is decorated with crisp engine-turned engraving while the rear is a plain, curved surface so as to fit the curve of the chest comfortably. The one-twist cover has a knurled edge to assist easy opening.