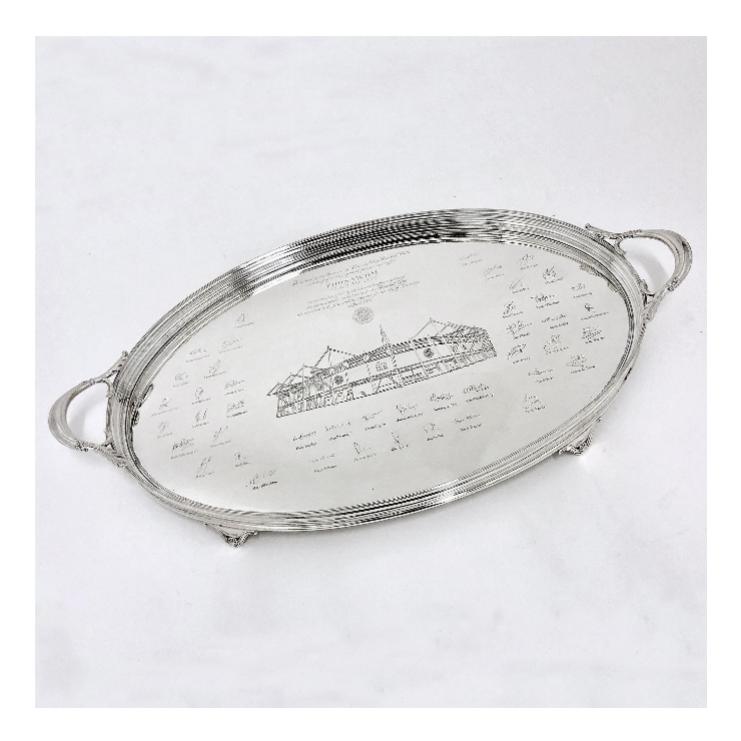

## Description

This is an example of a private bespoke commission. Please get in touch to discuss your own ideas; we can make anything in silver.

We were asked to supply a silver tray that could be engraved with Leicester City Football Club's home ground, The King Power Stadium, for presentation to the chairman, Vichai Srivaddhanaprabha, on his 60th birthday. This tray was chosen from our antique collection to appeal to the chairman's taste while allowing a large area for the engraving.

The scale image of the stadium was finely hand-engraved, and as well as a presentation inscription, we engraved the names and facsimile signatures of the entire football squad and management team.