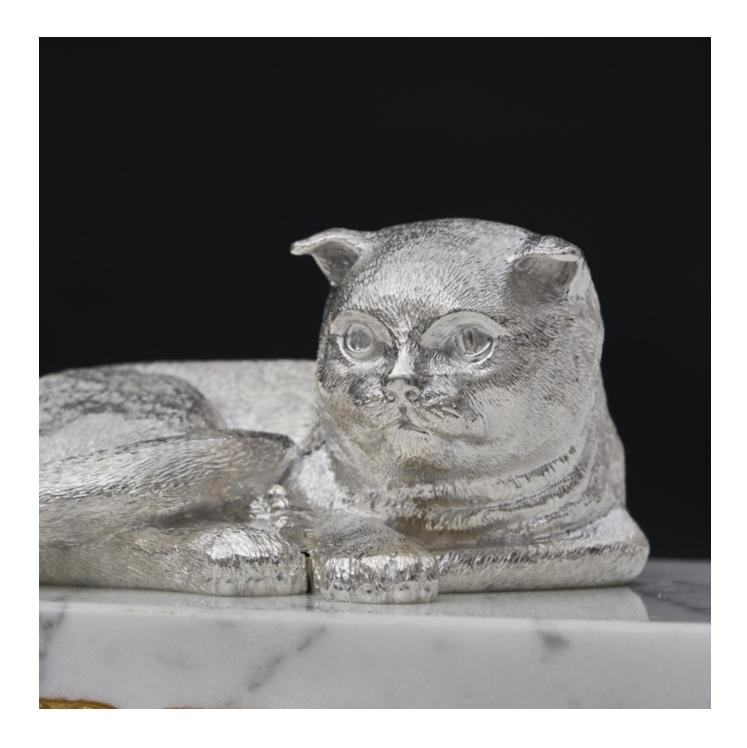

## Description

This is an example of a private commission.

It is a cast model of a Scottish Fold cat was created from photographs of the customer's own pet. We made a wax model by hand, capturing its favourite pose, and slightly grumpy facial expression (a trait not repeated in its personality). This wax model was then used to make moulds from which we cast the cat in heavy gauge sterling silver. It was mounted on a white marble base with the cat's name carved into the stone.