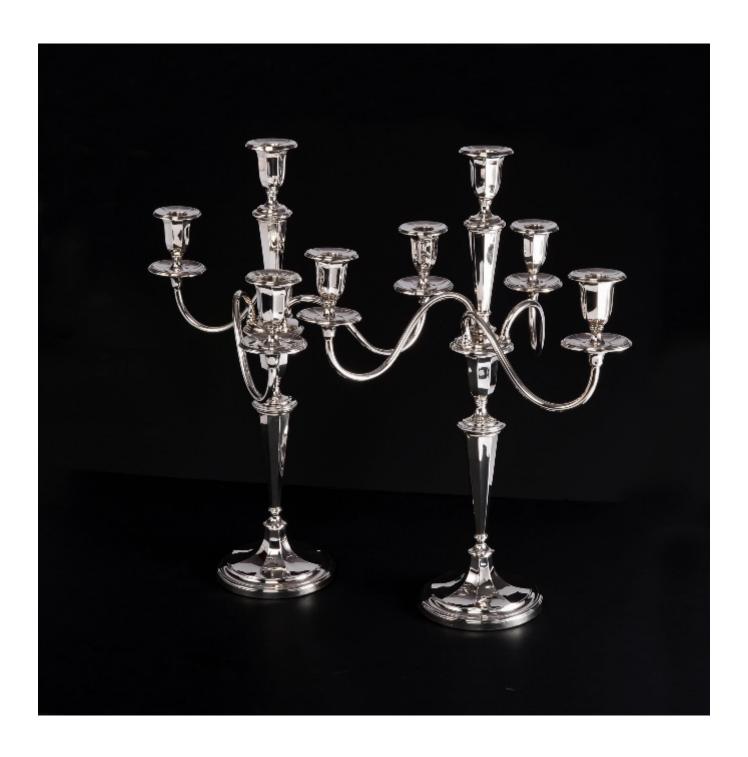

## Description

Pair of classically simple silver candelabra style with elegant tapering stems sweeping curved arms are made in the George III style that would have been popular in the late 18th century.

This lovely pair of silver candelabra feature round panelled stems and three-branch arms. The arms can be removed to create a pair of single candlesticks and if the arms are replaced, each takes four candles to cast plenty of light on the dining table. All parts are hallmarked, original and easily removable for ease of cleaning.