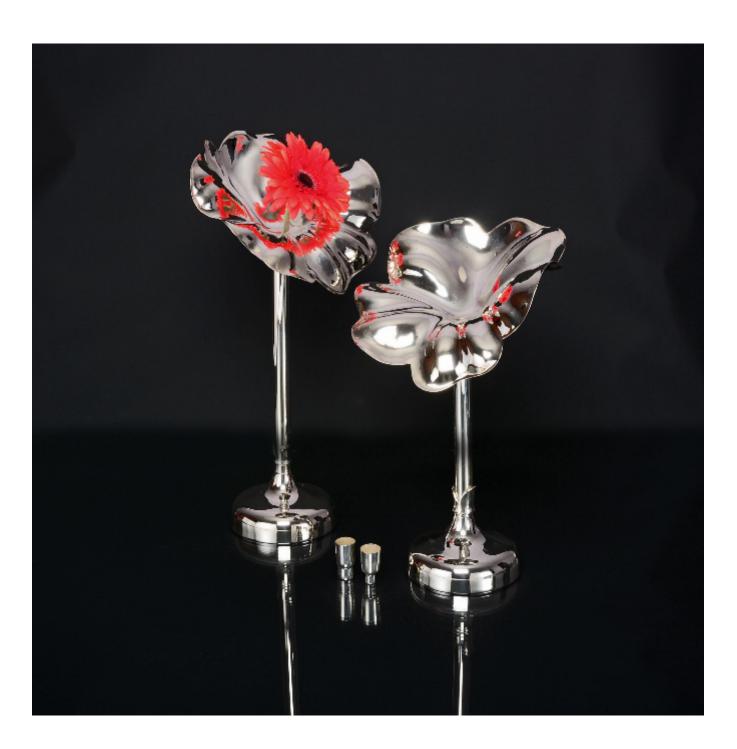

## Medium Flor silver candlestick

De Vecchi

## £2,575

REF: 4602 Height: 330 mm (12.99") Diameter: 155 mm (6.1") Weight: 370 g

## Description

Playing on the superb mirror qualities of silver, these floral vases that convert to candlesticks - or are they candlesticks that double up as vases - have the typical highly polished and reflective surfaces we have come to expect from Gabriele De Vecchi, and they were designed by him in 1998. The gleaming silver petals surround a flower with light and absorb the colours. And with a candle, they produce beautiful illumination that looks particularly dramatic when clustered together. The silver Flor candlestick vases look particularly stunning when combined with the shorter Bugia pieces, also by De Vecchi.