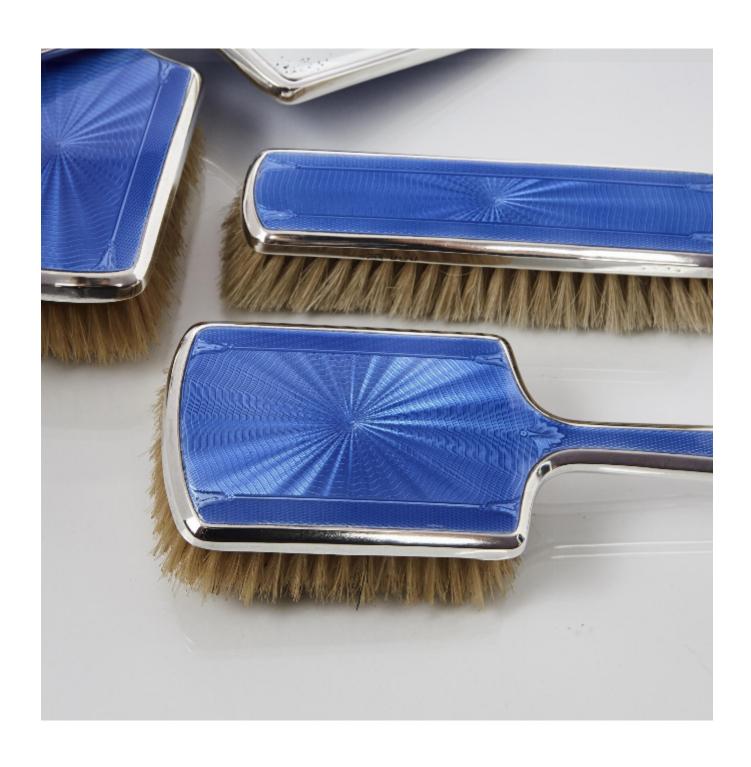

## Description

Classic, five-piece, blue enamel silver dressing table set comprising two hair brushes, two clothes brushes and a hand mirror, all in original and excellent condition. Each piece is finely engraved with engine-turned patterns and incorporates bellflowers into the design. Very importantly, the enamel is perfect.

The natural brush bristles have been sterilised so that they can safely be used. The bevelled glass mirror shows a little sign of wear which is not unusual with pieces of this age.