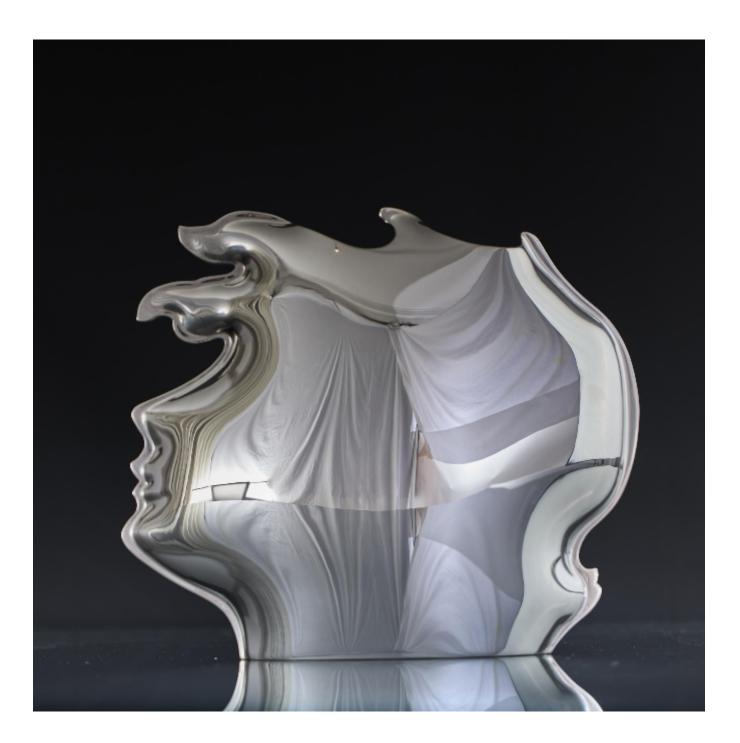

## Description

The 1978 design of De Vecchi's sculptural Diana vase adopts a silhouette of excellence, the human face, and combines it with a sinuous abstract form creating a seamless consolidation of the two.

A partner to De Vecchi's Phoemina silver vase, this piece maintains a three-dimensional appearance with its inflated construction. With or without flowers, the expressive silhouetted faces of Diana and her sister, with ruffled locks and the light spots that run along the irregular outline, make them an evocative duo.