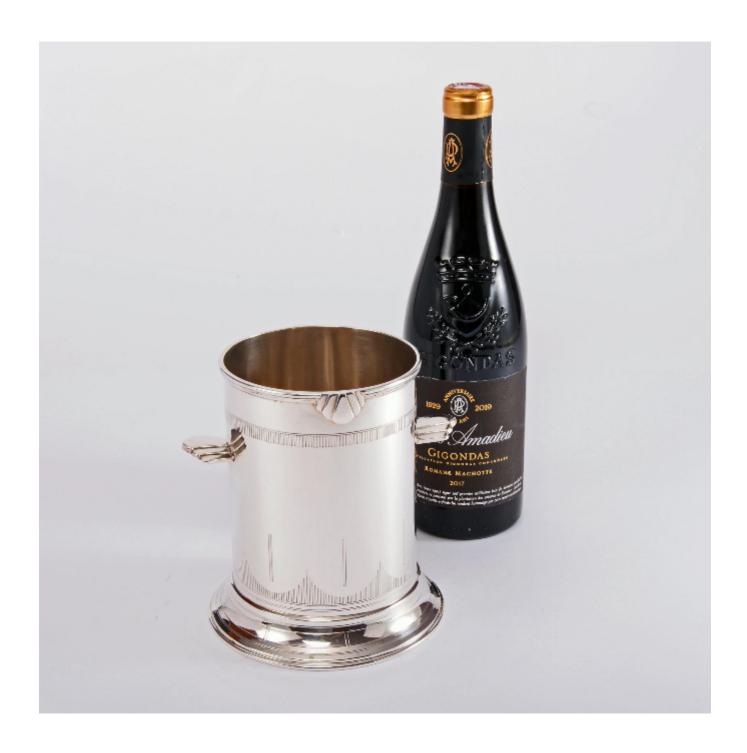

## Mid-century silver bottle or syphon holder

E Silver & Co

Sold

REF: 6131

Height: 165 mm (6.5")

Diameter: 115 mm (4.53")

Weight: 704 g

## Description

Mid-century silver soda syphon or wine bottle holder made from a heavy gauge of silver and decorated with classic Art Deco style cast mounts.

Art Deco was a popular design style in the 1920s and '30s characterised especially by sleek geometric or stylised forms. It represented luxury, glamour, exuberance, and faith in social and technological progress. For that reason silver cocktail and barware were popular categories of goods to reflect the style of the time.