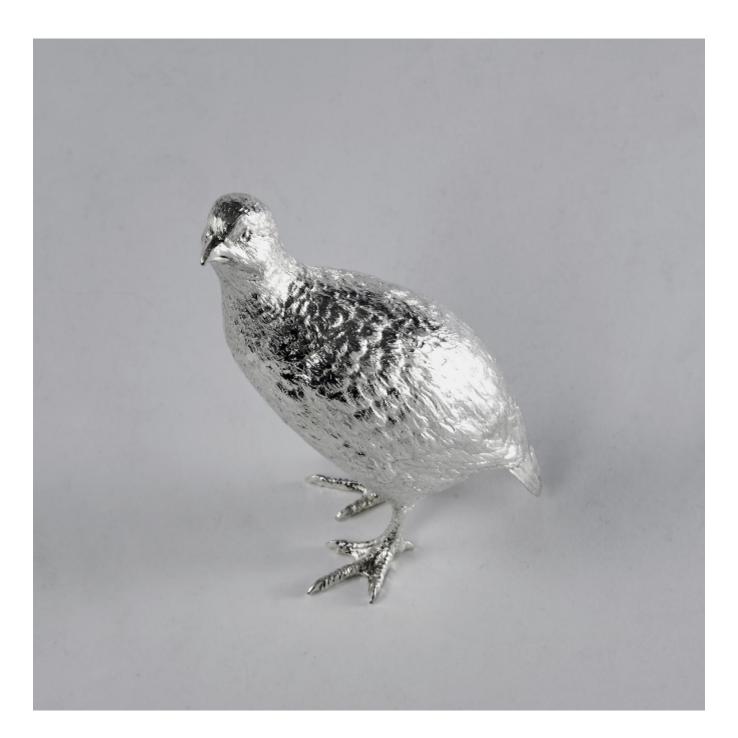

## Silver partridge cock model

REF: 4539 Width: 125 mm (4.92") Weight: 328 g

## Description

The partridge is a plump game bird that is strictly found on the ground and never likely to be found in pear trees!

Our heavy quality silver partridge cock is cast in sterling silver using the traditional, centuries-old technique of lost wax casting where molten silver is poured into a mould that has been created by means of a wax model. Once the silver has solidified, the wax model is melted and drained away. Each model is then individually hand chased to produce the lifelike effect seen in the finished piece.