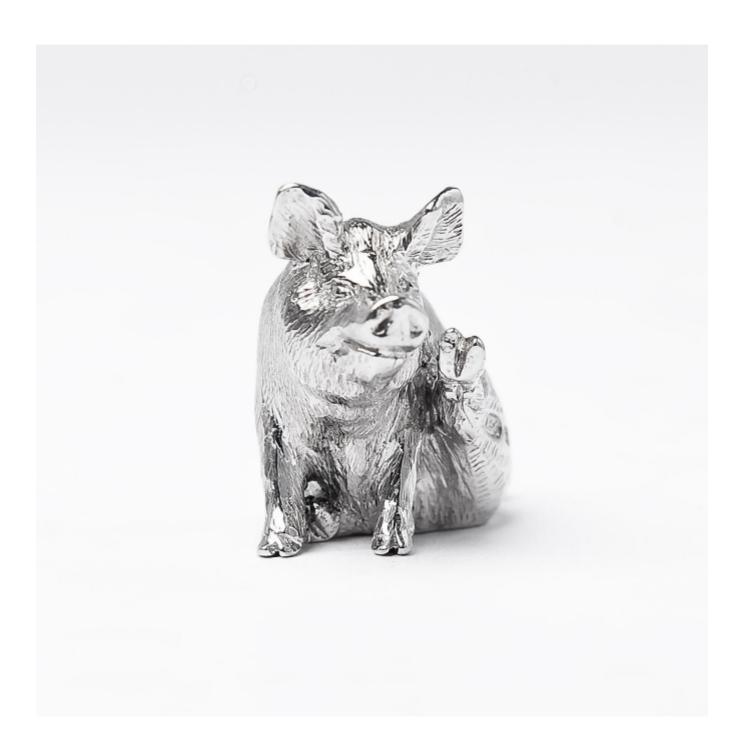

## Silver pig model - scratching

## Description

With all the piggy features you would expect, our sterling silver model pigs have nicely crafted perky ears, curly tails and stocky bodies. This model is in a scratching pose. Since pigs and piglets are smart and very social animals, they've found a new place in popular film and literary culture.

We have a range of heavy quality pig models which are cast in sterling silver using the traditional, centuriesold technique of lost wax casting where molten silver is poured into a mould that has been created by means of a wax model. Once the silver has solidified, the wax model is melted and drained away. Each of our models is then individually hand chased to produce the lifelike effect seen in the finished piece.