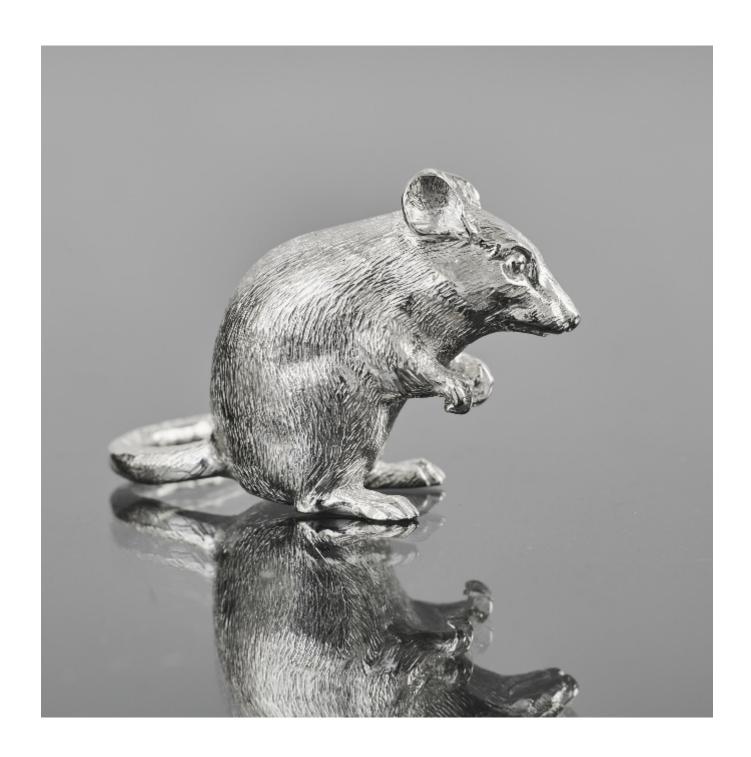

## Small sitting silver mouse

Sold

REF: 8561

Height: 25 mm (0.98") Width: 75 mm (2.95")

Weight: 44 g

## Description

Our small silver mouse in a sitting position, is cast in heavy gauge sterling silver using the traditional, centuries-old technique of lost wax casting where molten silver is poured into a mould that has been created by means of a wax model. Once the silver has solidified, the wax model is melted and drained away. Each of our models is then individually hand chased to produce the lifelike effect seen in the finished piece.