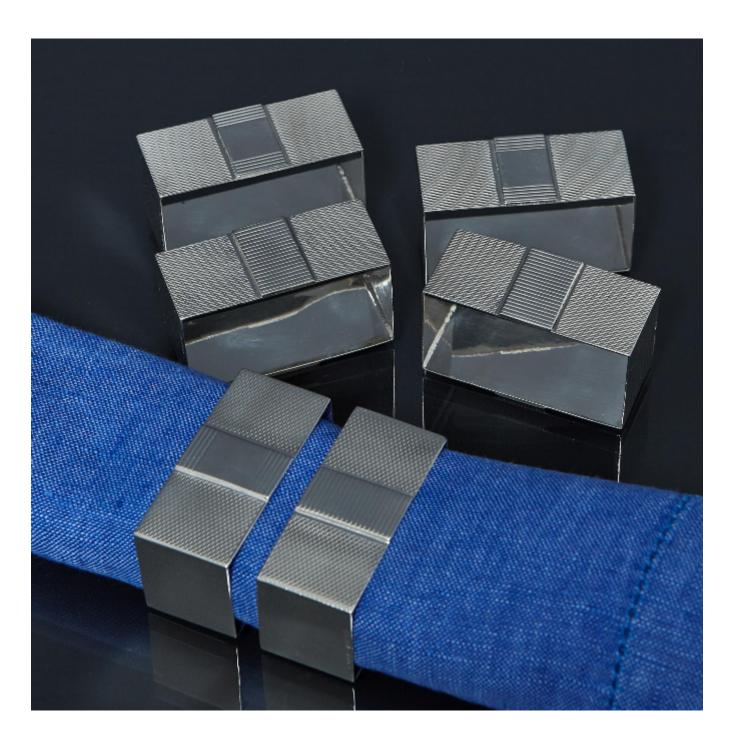

## Boxed set six oblong Art Deco silver napkin rings

Harman Brothers

REF: 7811 Height: 22 mm (0.87") Width: 51 mm (2.01") Depth: 28 mm (1.1") Weight: 146 g

## Description

Set of six late period, Art Deco style, sterling silver napkin rings fitted in their original case. The rectangular rings are decorated with smart engine-turned engraving featuring a lattice pattern on either side of differing banded panels on either face.