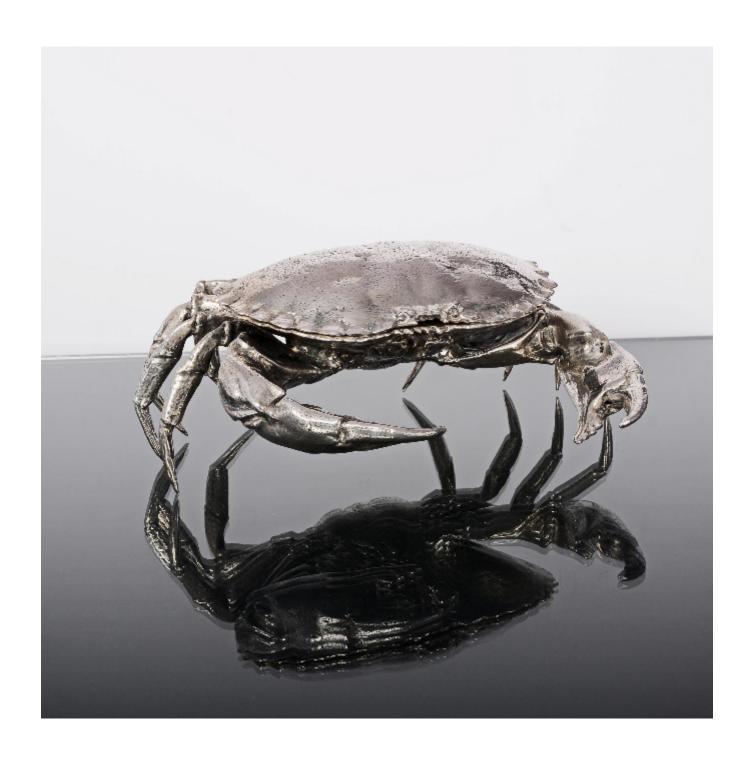

## 1st quality French silver crab dish

Maker Not Recorded

Sold

REF: 6828

Height: 100 mm (3.94") Width: 240 mm (9.45") Depth: 200 mm (7.87")

Weight: 1540 g

## Description

This is a magnificent 1st quality (95% pure silver) dish cast and hand finished in the form of a lifesize crab. The model is beautifully made and finished in superb detail. The crab's silver shell cover is hinged and opens to reveal a polished interior where seafood or caviar could be served, but it is a wonderful decorative piece in its own right.