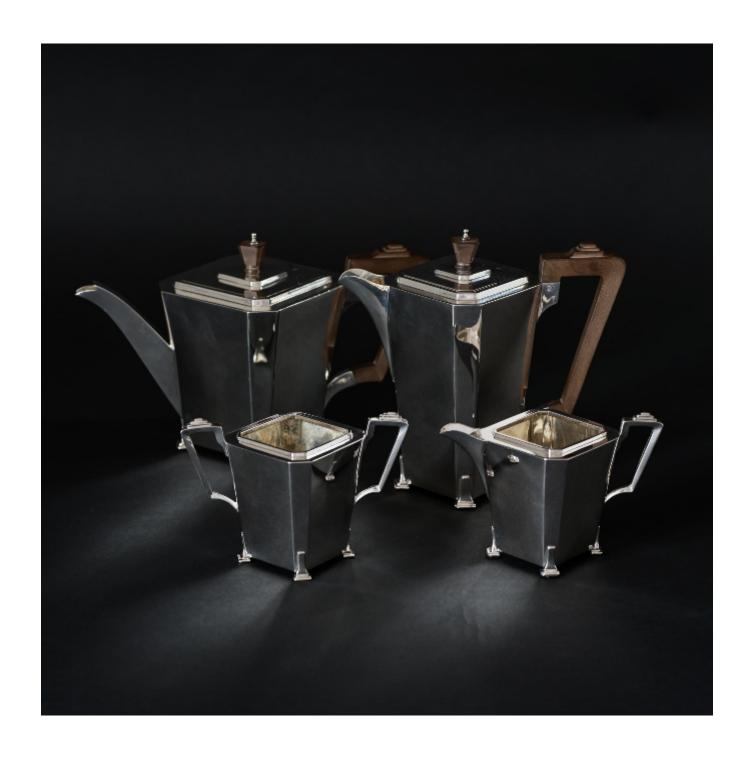

## 4-piece Art Deco silver tea & coffee set

S Blanckensee & Son

Sold

REF: 7546

Height: 195 mm (7.68") Width: 205 mm (8.07") Depth: 110 mm (4.33")

Weight: 1643 g

## Description

Highly stylised four-piece silver tea set of the Art Deco period. With typically sleek lines of the Art Deco era, all pieces of this handmade silver tea set feature geometric panelled bodies. The silver tea and coffee pots are fitted with a similarly panelled and heat-resistant Bakelite handles and finials. The covers of the teapot and coffee pot feature flush jeweller's hinges - a mark of superior quality.

Dimensions given are for the silver coffee pot. The silver sugar bowl and milk jug are each 105mm (4") tall. The weight is for all four pieces.