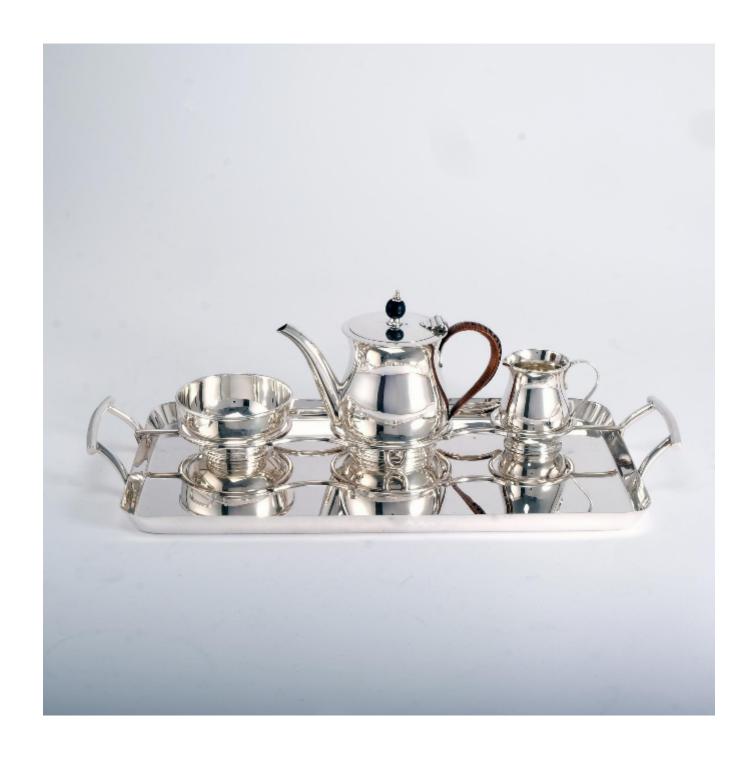

## Silver bachelor tea set & tray

Heath & Middleton

Sold

REF: 6305

Height: 110 mm (4.33") Width: 350 mm (13.78") Depth: 178 mm (7.01")

Weight: 1011 g

## Description

Charming and unusual Victorian silver tea service with original tray and wirework frame to hold the set. The simple oblong tray has a raised edge and two handles. The tea set is a plain round design with a woven wicker handle to the teapot.

The bachelor tea service is a charming set of antique silver, being simply a smaller version of a full-size tea set, but intended for one person. Occasionally mistaken as part of a child's tea service, they are deliberately petite and were created long before the advent of the tea bag!