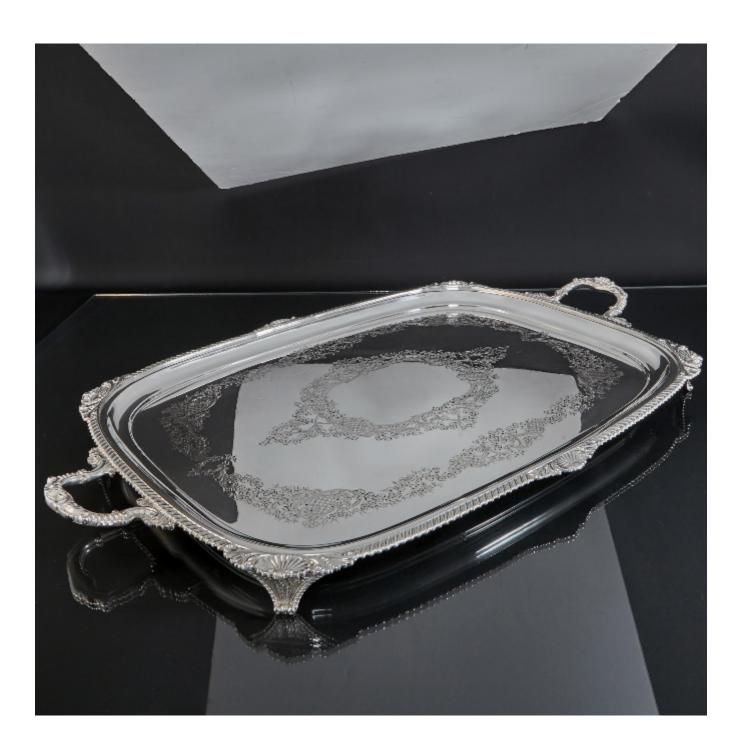

## Large two-handled oblong tray on feet

Boardman, Glossop & Co

£7,500

REF: 7331 Height: 65 mm (2.56") Width: 750 mm (29.53") Depth: 490 mm (19.29") Weight: 4359 g

## Description

This rectangular antique Edwardian silver tray is impressive, featuring a crisply detailed gadroon border with shell, leaf and scroll corners and side mounts. The handles have similar detailing and the surface of the tray is hand engraved with floral and scroll decoration. It is mounted on four acanthus leaf and gadroon pattern legs.

The tray is 610mm (24") excluding the handles and is suitable for a four or five-piece tea and coffee service.