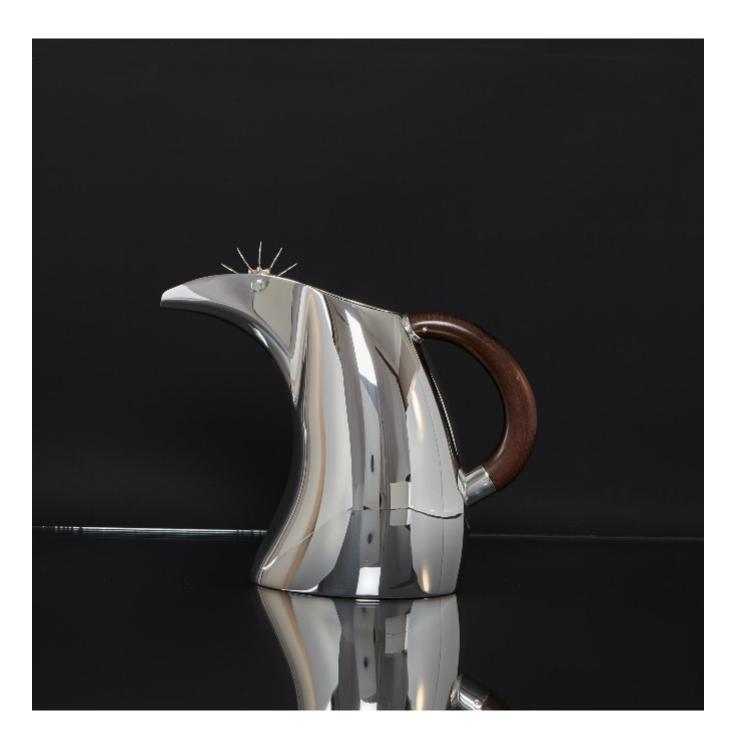

## Description

Another exceptional and original design from De Vecchi. With the Italian silversmith's trademark mirror surfaces, the sinuously shaped Moulin silver-plated waterwheel jug is one of three that are highly original yet functional.

With its perfect olive wood handle, the jug's silver spinning wheel reminds us of the mechanical force of water as a source of energy. Before reaching the glass, the water in the jug propels the silver wheel in the spout drawing attention to the object and the gesture of pouring.